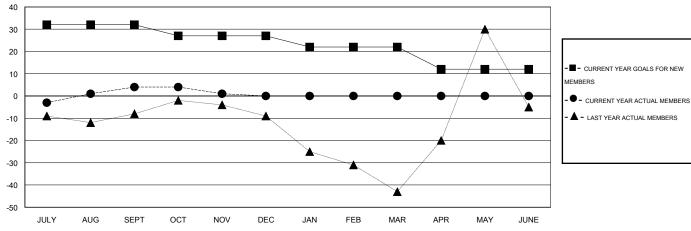

# GOALS AND ACTUAL MEMBERS CUMULATIVE

| DROPPED CLUBS: 0  DROPPED MEMBERS |    | 19 CLUBS OF 71 ADDED 1 OR MORE NEW MEMBERS | GENDER DISTRIBUTION           MALE         1,650 (84.70%)           FEMALE         298 (15.30%) |   |
|-----------------------------------|----|--------------------------------------------|-------------------------------------------------------------------------------------------------|---|
| DECEASED                          | 3  | CLICK HERE FOR HEALTH                      | FAMILY UNIT MEMBERS                                                                             | 0 |
| CLUB CANCELLED                    | 0  | ASSESSMENT DATA                            |                                                                                                 | 0 |
| OTHER                             | 20 |                                            | HEAD OF HOUSEHOLD                                                                               |   |
| TOTAL                             | 23 |                                            | NON-HEAD OF HOUSEHOLD                                                                           | 0 |